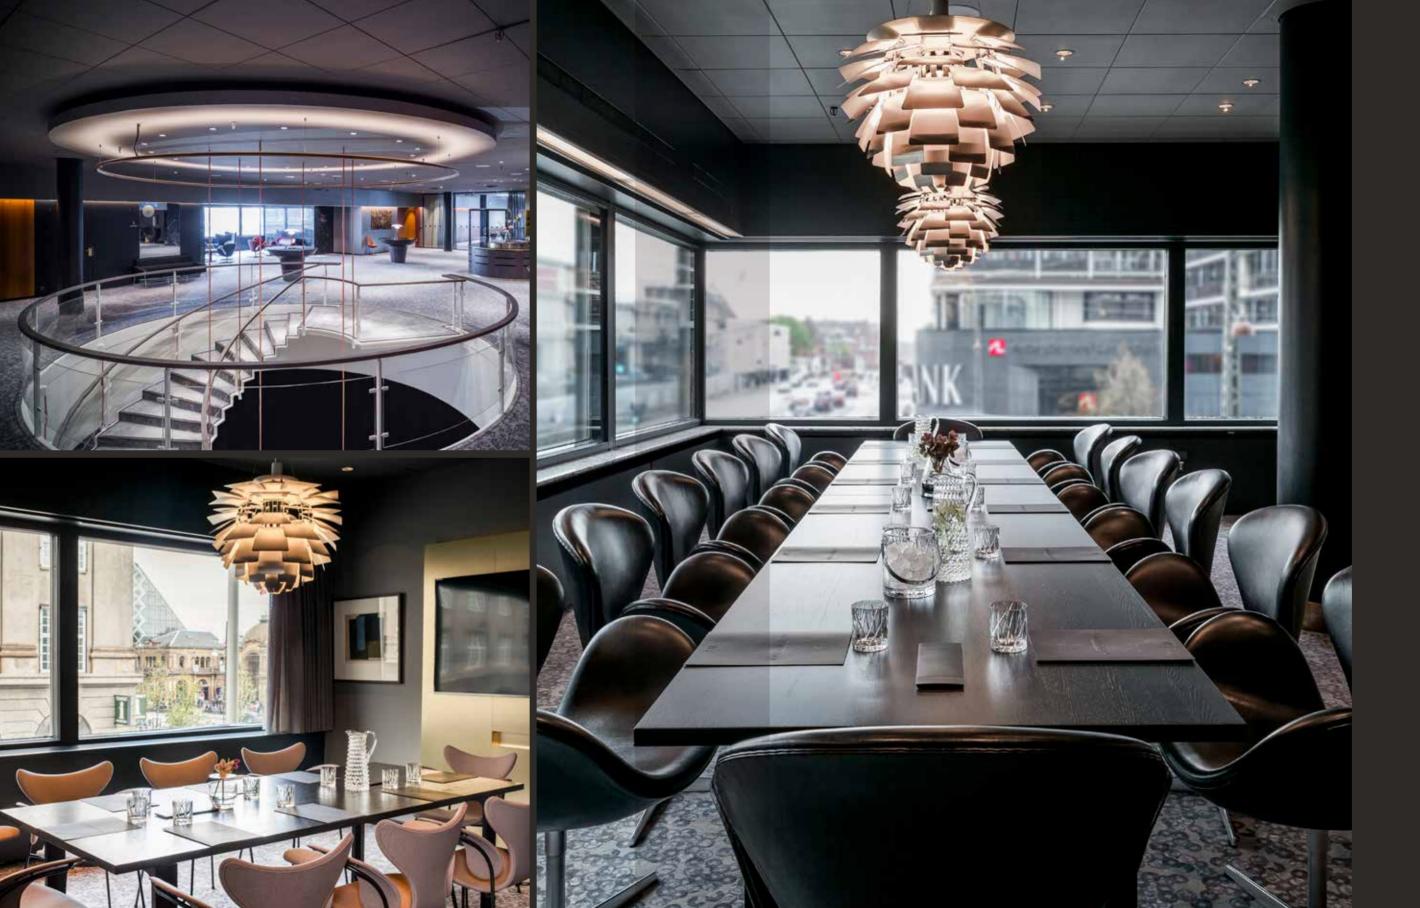

#### SVANEN I + II

2 Boardroom Suites like none other. With Exquisite views of Tivoli Gardens and Central Station, a Cecilie Manz oak boardroom table and the revolutionary Swan™ chairs make these rooms the delegates' favorite.

#### 7'EREN

The largest and most tech-savvy suite with Arne Jacobsen's widely produced chair, 7eren™. 16 stunning skylights provide a natural ambiance, while Louis Poulsen lamps ensure the right mood and comfort throughout the day. The integrated Ipad control solution also ensures effortless success of your event.

### DETAILS REGARDING **MEETING AREA**

All Boardroom Suites feature bespoke solid Oak Boardroom Tables from Cecilie Manz, marble credenzas, Nespresso® Coffee Machines, 55 Inch LED Television Screens. the ClickShare wireless presenters tool and design pieces to make your meeting or event one to remember.