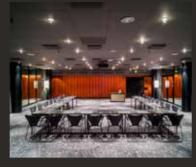

#### ROYAL SUITES I + II BARONS

2 bright, spacious multipurpose rooms that can be used separately or combined with capacity for up to 100 guests.

Located on the ground floor, Barons Meeting Suite places itself near all of the lobby action and is a multipurpose room with a capacity of up to 50 guests.

| MEETING ROOM CAPACITIES |                                   |               |                  |               |             |         |                 |                             |          |           |               |                  |                   |
|-------------------------|-----------------------------------|---------------|------------------|---------------|-------------|---------|-----------------|-----------------------------|----------|-----------|---------------|------------------|-------------------|
| Meeeting<br>rooms       |                                   | Board<br>room | Dinner/<br>Dance | Class<br>room | U-<br>shape | Theatre | Round<br>Tables | Round<br>Tables<br>& Buffet | Carbaret | Reception | Height<br>(m) | Square<br>metres | Lenght<br>& Width |
|                         | 1 <sup>ST</sup> FLOOR             |               |                  |               |             |         |                 |                             |          |           |               |                  |                   |
| 1                       | Svanen I                          | 14            | -                | -             | -           | 30      | 24              | 18                          | 18       | 40        | 2.95          | 54               | 9x6               |
| 2                       | 7eren                             | 40            | 96               | 112           | 40          | 180     | 112             | 80                          | 72       | 200       | 2.95          | 224              | 16x14             |
| 3                       | Svanen II                         | 14            | -                | -             | -           | 30      | 24              | 18                          | 18       | 40        | 2.95          | 54               | 9x6               |
|                         | 7eren+Svanen I<br>+Svanen II      | -             | 144              | 150           | -           | 220     | 160             | 114                         | 120      | 250       | 2.95          | 332              | -                 |
| 4                       | Liljen                            | 8             | -                | -             | -           | -       | -               | -                           | -        | -         | 2.95          | 20               | 5x4               |
| 5                       | Oxford II                         | 8             | -                | -             | -           | -       | -               | -                           | -        | -         | 2.95          | 20               | 5x4               |
| 6                       | Oxford I                          | 12            | -                | -             | -           | -       | -               | -                           | -        | -         | 2.75          | 30               | 5x4               |
| 7                       | Royal II                          | 22            | -                | 24            | 16          | 30      | 24              | 18                          | 18       | 40        | 2.95          | 54               | 9x6               |
| 8                       | Royal I                           | 22            | -                | 24            | 16          | 30      | 24              | 18                          | 18       | 40        | 2.95          | 54               | 9x6               |
|                         | Royal Suite<br>(Royal I+Royal II) | 36            | 56               | 50            | 36          | 70      | 64              | 42                          | 48       | 80        | 2.95          | 108              | 18x6              |
| 9                       | Ægget                             | 40            | 80               | 84            | 40          | 120     | 88              | 72                          | 60       | 160       | 2.75          | 176              | 11x16             |
|                         | GROUND FLOOR                      |               |                  |               |             |         |                 |                             |          |           |               |                  |                   |
| 10                      | Barons                            | 26            | 40               | 35            | 22          | 60      | 48              | 48                          | 36       | 70        | 2.95          | 82               | 7.8x10.6          |