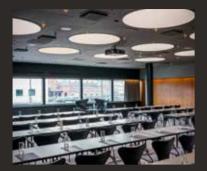

#### 7'EREN

The largest and most tech-savvy suite with Arne Jacobsen's widely produced chair, 7eren™. 16 stunning skylights provide a natural ambiance, while Louis Poulsen lamps ensure the right mood and comfort throughout the day. The integrated Ipad control solution also ensures effortless success of your event.

| MEETING ROOM CAPACITIES |                                   |               |                  |               |             |         |                 |                             |          |           |               |                  |                   |
|-------------------------|-----------------------------------|---------------|------------------|---------------|-------------|---------|-----------------|-----------------------------|----------|-----------|---------------|------------------|-------------------|
| Meeeting<br>rooms       |                                   | Board<br>room | Dinner/<br>Dance | Class<br>room | U-<br>shape | Theatre | Round<br>Tables | Round<br>Tables<br>& Buffet | Carbaret | Reception | Height<br>(m) | Square<br>metres | Lenght<br>& Width |
|                         | 1 <sup>ST</sup> FLOOR             |               |                  |               |             |         |                 |                             |          |           |               |                  |                   |
| 1                       | Svanen I                          | 14            | -                | -             | -           | 30      | 24              | 18                          | 18       | 40        | 2.95          | 54               | 9x6               |
| 2                       | 7eren                             | 40            | 96               | 112           | 40          | 180     | 112             | 80                          | 72       | 200       | 2.95          | 224              | 16x14             |
| 3                       | Svanen II                         | 14            | -                | -             | -           | 30      | 24              | 18                          | 18       | 40        | 2.95          | 54               | 9x6               |
|                         | 7eren+Svanen I<br>+Svanen II      | -             | 144              | 150           | -           | 220     | 160             | 114                         | 120      | 250       | 2.95          | 332              | -                 |
| 4                       | Liljen                            | 8             | -                | -             | -           | -       | -               | -                           | -        | -         | 2.95          | 20               | 5x4               |
| 5                       | Oxford II                         | 8             | -                | -             | -           | -       | -               | -                           | -        | -         | 2.95          | 20               | 5x4               |
| 6                       | Oxford I                          | 12            | -                | -             | -           | -       | -               | -                           | -        | -         | 2.75          | 30               | 5x4               |
| 7                       | Royal II                          | 22            | -                | 24            | 16          | 30      | 24              | 18                          | 18       | 40        | 2.95          | 54               | 9x6               |
| 8                       | Royal I                           | 22            | -                | 24            | 16          | 30      | 24              | 18                          | 18       | 40        | 2.95          | 54               | 9x6               |
|                         | Royal Suite<br>(Royal I+Royal II) | 36            | 56               | 50            | 36          | 70      | 64              | 42                          | 48       | 80        | 2.95          | 108              | 18x6              |
| 9                       | Ægget                             | 40            | 80               | 84            | 40          | 120     | 88              | 72                          | 60       | 160       | 2.75          | 176              | 11x16             |
|                         | GROUND FLOOR                      |               |                  |               |             |         |                 |                             |          |           |               |                  |                   |
| 10                      | Barons                            | 26            | 40               | 35            | 22          | 60      | 48              | 48                          | 36       | 70        | 2.95          | 82               | 7.8x10.6          |