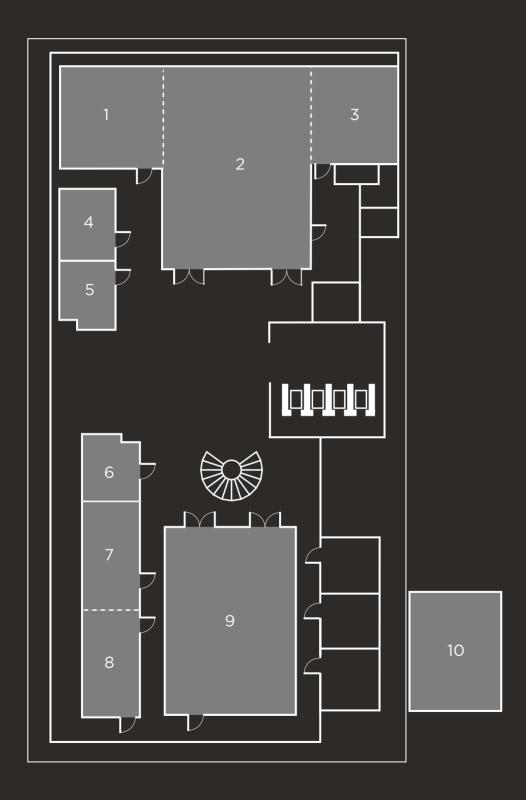

| MEETING ROOM CAPACITIES |                                   |               |                  |               |             |         |                 |                             |          |           |               |                  |                   |
|-------------------------|-----------------------------------|---------------|------------------|---------------|-------------|---------|-----------------|-----------------------------|----------|-----------|---------------|------------------|-------------------|
| Meeeting<br>rooms       |                                   | Board<br>room | Dinner/<br>Dance | Class<br>room | U-<br>shape | Theatre | Round<br>Tables | Round<br>Tables<br>& Buffet | Carbaret | Reception | Height<br>(m) | Square<br>metres | Lenght<br>& Width |
|                         | 1 <sup>ST</sup> FLOOR             |               |                  |               |             |         |                 |                             |          |           |               |                  |                   |
| 1                       | Svanen I                          | 14            | -                | -             | -           | 30      | 24              | 18                          | 18       | 40        | 2.95          | 54               | 9x6               |
| 2                       | 7eren                             | 40            | 96               | 112           | 40          | 180     | 112             | 80                          | 72       | 200       | 2.95          | 224              | 16x14             |
| 3                       | Svanen II                         | 14            | -                | -             | -           | 30      | 24              | 18                          | 18       | 40        | 2.95          | 54               | 9x6               |
|                         | 7eren+Svanen I<br>+Svanen II      | -             | 144              | 150           | -           | 220     | 160             | 114                         | 120      | 250       | 2.95          | 332              | -                 |
| 4                       | Liljen                            | 8             | -                | -             | -           | -       | -               | -                           | -        | -         | 2.95          | 20               | 5x4               |
| 5                       | Oxford II                         | 8             | -                | -             | -           | -       | -               | -                           | -        | -         | 2.95          | 20               | 5x4               |
| 6                       | Oxford I                          | 12            | -                | -             | -           | -       | -               | -                           | -        | -         | 2.75          | 30               | 5x4               |
| 7                       | Royal II                          | 22            | -                | 24            | 16          | 30      | 24              | 18                          | 18       | 40        | 2.95          | 54               | 9x6               |
| 8                       | Royal I                           | 22            | -                | 24            | 16          | 30      | 24              | 18                          | 18       | 40        | 2.95          | 54               | 9x6               |
|                         | Royal Suite<br>(Royal I+Royal II) | 36            | 56               | 50            | 36          | 70      | 64              | 42                          | 48       | 80        | 2.95          | 108              | 18x6              |
| 9                       | Ægget                             | 40            | 80               | 84            | 40          | 120     | 88              | 72                          | 60       | 160       | 2.75          | 176              | 11x16             |
|                         | GROUND FLOOR                      |               |                  |               |             |         |                 |                             |          |           |               |                  |                   |
| 10                      | Barons                            | 26            | 40               | 35            | 22          | 60      | 48              | 48                          | 36       | 70        | 2.95          | 82               | 7.8x10.6          |