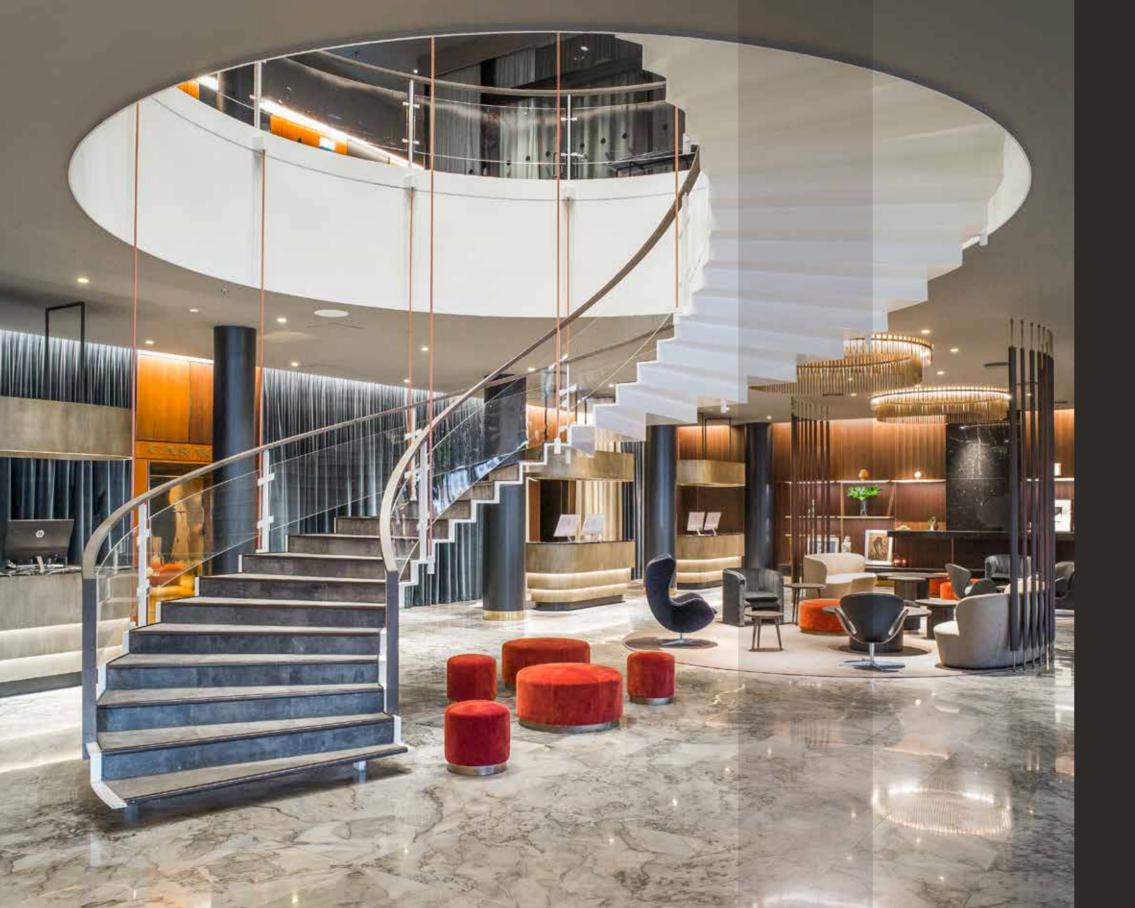

In the heart of Copenhagen's lively neighbour-hoods, stands its very first skyscraper and the original design hotel. Built in 1960, it continues to serve as an ode to architecture – both due to its fascinating façade and iconic interior. Step into a warm and welcoming space that reflects the pulse of the city through daring, dynamic design.

## Danish MODERNISM

Stay in sleek and sophisticated luxury surroundings that exude a vital historic vibe upon entry where bespoke contemporary design melds with Scandinavian hospitality.

The lobby, with its tall ceilings and welcoming ambiance, lures you in momentarily. The restaurants, with their exquisite flavours of Nordic cuisine, satisfy any culinary crave.

Sense the essence of functionality with style that runs through every detail – from furniture and fabric to cutlery and door handles. Take in a panoramic experience of the Danish mecca from the hotel's 20th floor, including spectacular views of Tivoli Gardens and the metropolitan life of Copenhagen.